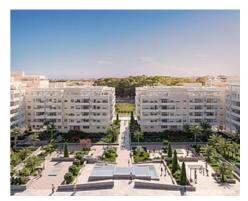

## New apartments in Nueva Andalucía, Marbella

**Location: Marbella** Price: 371,000 € - 413,000 €

The house of your dreams for you and your family is in a neighborhood of recent • creation and in full expansion, surrounded by all the services you may need: schools, • institutes, sports areas, parks, shops ... all within walking distance.

The building consists of 109 homes in 5 blocks at different heights, so we have several penthouses on 5th floor with terrace and solarium, on 6th and 7th floor with large terraces with 2, 3 and 4 bedrooms.

Homes from 90 to 150m2, with top quality finishes and a modern design. All homes are connected by pleasant garden areas, in addition to enjoying top quality finishes and a modern design, which includes a large private terrace and garage in the building itself.