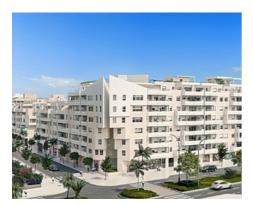

The building consists of 109 homes in 5 blocks at different heights, so we have several penthouses on 5th floor with terrace and solarium, on 6th and 7th floor with large terraces with 2, 3 and 4 bedrooms.

Homes from 90 to 150m2, with top quality finishes and a modern design. All homes are connected by pleasant garden areas, in addition to enjoying top quality finishes and a modern design, which includes a large private terrace and garage in the building itself.