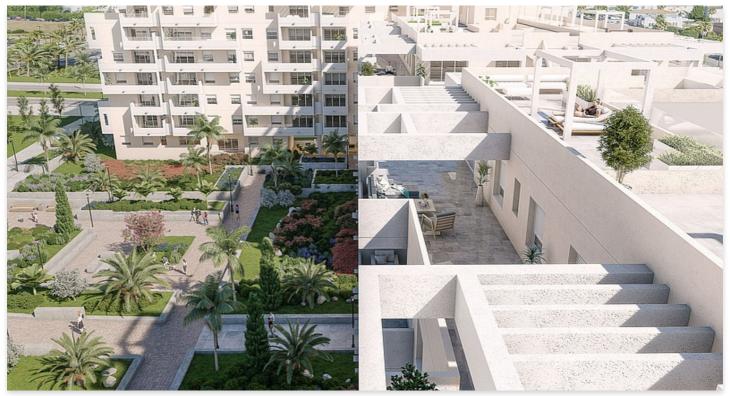

The building consists of 109 homes in 5 blocks at different heights, so we have several penthouses on 5th floor with terrace and solarium, on 6th and 7th floor with large terraces with 2, 3 and 4 bedrooms.

Homes from 90 to 150m2, with top quality finishes and a modern design. All homes are connected by pleasant garden areas, in addition to enjoying top quality finishes and a modern design, which includes a large private terrace and garage in the building itself.

In addition, it also has a gym, chillout area and a spectacular pool on the roof of the

## **Innovative Property SI**

gs@for-sale-marbella.com http://for-sale-marbella.com/ +34 635545451

building with unbeatable views of the sea and the mountains. The ideal place to enjoy a good swim and relax with the views.